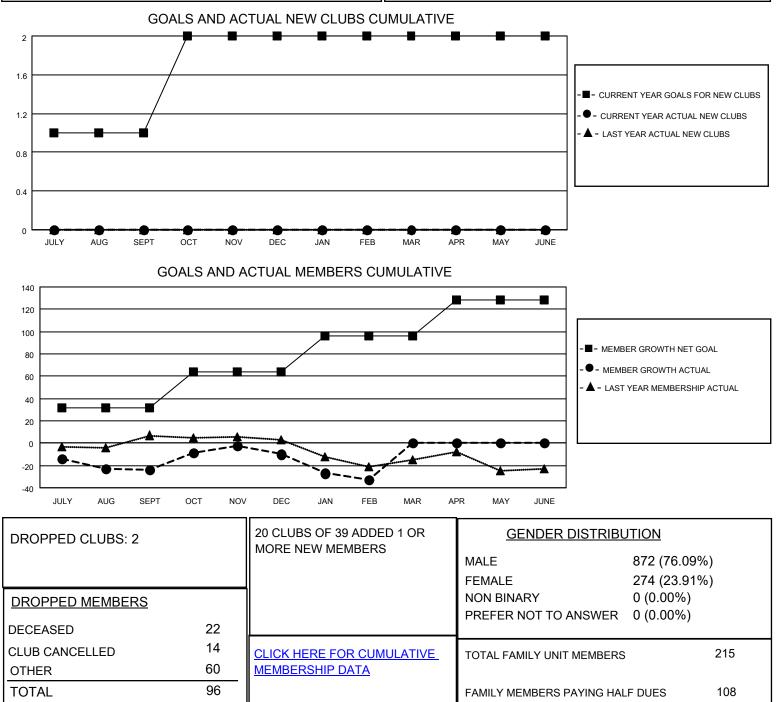

## LOCATION INDIANA

District 25 D

Results as of: 2/28/2022

| Clubs                 |               |           |               | Members               |                        |                         |                                                    |
|-----------------------|---------------|-----------|---------------|-----------------------|------------------------|-------------------------|----------------------------------------------------|
| RESULTS FOR 2021-2022 |               |           |               | RESULTS FOR 2021-2022 |                        |                         |                                                    |
| QUARTER               | NEW CLUB GOAL | NEW CLUBS | DROPPED CLUBS | QUARTER MEM           | BER GROWTH NET<br>GOAL | MEMBER GROWTH<br>ACTUAL | DROPPED<br>MEMBERS ACTUAL<br>(including transfers) |
| JULY/AUG/SEPT         | 1             | 0         | 2             | JULY/AUG/SEPT         | 32                     | 23                      | 45                                                 |
| OCT/NOV/DEC           | 1             | 0         | 0             | OCT/NOV/DEC           | 32                     | 38                      | 22                                                 |
| JAN/FEB/MAR           | 0             | 0         | 0             | JAN/FEB/MAR           | 32                     | 6                       | 29                                                 |
| APR/MAY/JUNE          | 0             | 0         | 0             | APR/MAY/JUNE          | 32                     | 0                       | 0                                                  |